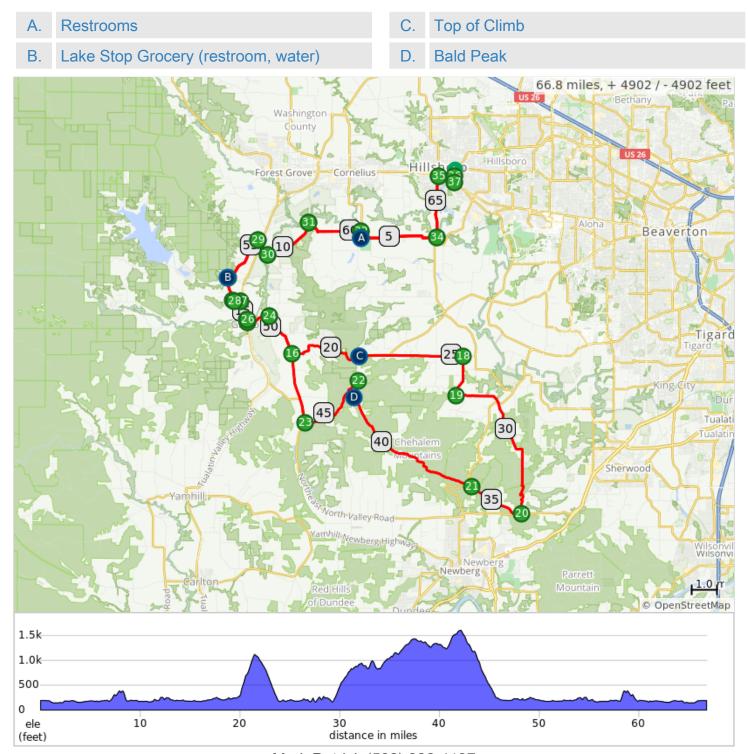

## PBC: Shute Park to Lake Stop, Chehalem, Laurel

Absolutely beautiful views and serene country roads on this ride. In fact, the ride passes by the Bald Peak State Scenic Viewpoint. The first 20 miles are mostly flat. There is a challenging climb on Laurelwood Rd, followed by an invigorating descent on Bald Peak Rd. There is another, more moderate, but longer climb on Mountain Home Rd. The rest stop is at the Lake Stop Convenience Store, which we pass by in both directions. Additionally, the Forest Hills Golf Course has a restroom stop, which we pass in both directions too.