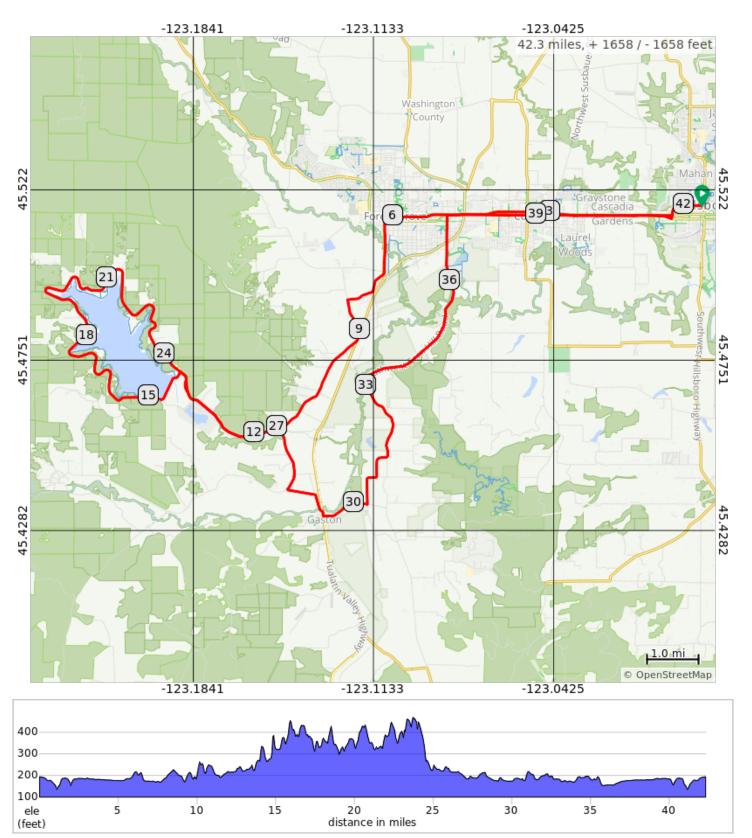

## Western Tualatin Valley Car-Free Loop

Want to see the Tualatin Valley without having to hop in a car? That's easy to accomplish with Portland's MAX light rail. Hop on from Portland International Airport or downtown Portland to take a ride through the small town of Forest Grove, by a variety of farmland, around a serene lake, and past famous wineries.

## Western Tualatin Valley Car-Free Loop

| Num | Prev | Dist | Туре | Note                                  | Next |
|-----|------|------|------|---------------------------------------|------|
| 1.  | 0.0  | 0.0  | •    | Start of route                        | 0.7  |
| 2.  | 0.7  | 0.7  |      | R onto SW<br>Baseline St              | 5.5  |
| 3.  | 5.5  | 6.2  |      | L onto B St                           | 1.1  |
| 4.  | 1.1  | 7.3  |      | R onto SW Old<br>Hwy 47               | 0.4  |
| 5.  | 0.4  | 7.7  |      | R onto SW Hiatt<br>Rd                 | 0.5  |
| 6.  | 0.5  | 8.2  |      | L onto SW Dilley<br>Rd                | 0.5  |
| 7.  | 0.5  | 8.7  |      | L onto SW<br>Dudney Ave               | 0.1  |
| 8.  | 0.1  | 8.9  |      | R onto SW State<br>Hwy 47             | 0.4  |
| 9.  | 0.4  | 9.2  |      | Slight R onto<br>SW Old<br>Highway 47 | 2.3  |
| 10. | 2.3  | 11.5 |      | R onto SW<br>Scoggins Valley<br>Rd    | 2.6  |
| 11. | 2.6  | 14.1 |      | L onto W Shore<br>Dr                  | 0.7  |

14.1 miles. +407/-331 feet

\_\_\_\_\_

| Num | Prev | Dist | Type | Note                    | Next |
|-----|------|------|------|-------------------------|------|
| 23. | 4.2  | 37.3 |      | R onto Pacific<br>Ave   | 4.3  |
| 24. | 4.3  | 41.6 |      | L onto W Main<br>St Exn | 0.7  |
| 25. | 0.7  | 42.3 |      | End of route            | 0.0  |

| Num | Prev | Dist | Туре | Note                                      | Next |
|-----|------|------|------|-------------------------------------------|------|
| 12. | 0.7  | 14.8 |      | Continue onto<br>SW West Shore<br>Dr      | 5.3  |
| 13. | 5.3  | 20.1 |      | Continue onto<br>SW Scoggins<br>Valley Rd | 7.0  |
| 14. | 7.0  | 27.1 |      | R onto SW Old<br>Highway 47               | 1.2  |
| 15. | 1.2  | 28.3 |      | L onto SW<br>Bates Rd                     | 0.0  |
| 16. | 0.0  | 28.3 |      | L to stay on SW<br>Bates Rd               | 0.5  |
| 17. | 0.5  | 28.9 |      | R onto SW Old<br>Highway 47               | 0.3  |
| 18. | 0.3  | 29.2 |      | Slight R at Front<br>St                   | 0.0  |
| 19. | 0.0  | 29.2 |      | Continue onto<br>Front St                 | 0.1  |
| 20. | 0.1  | 29.3 |      | L onto E Main St                          | 0.9  |
| 21. | 0.9  | 30.2 |      | L onto SW<br>Spring Hill Rd               | 2.9  |
| 22. | 2.9  | 33.1 |      | Slight R onto<br>SW Fern Hill Rd          | 4.2  |