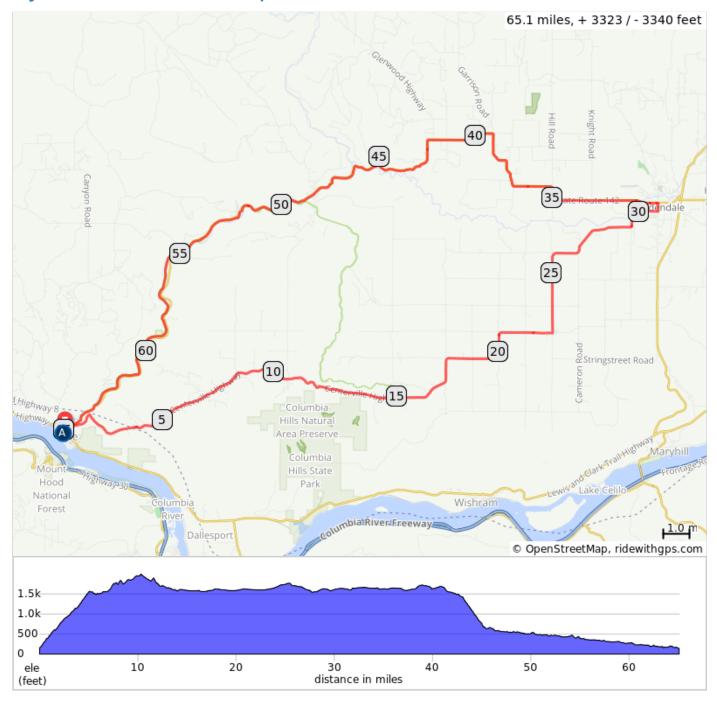

## Lyle-Goldendale Loop

A. Start/Finish Lyle Trailhead

## Lyle-Goldendale Loop

| Num | Dist | Туре | Note                                                                                                                         |
|-----|------|------|------------------------------------------------------------------------------------------------------------------------------|
| 1.  | 0.0  | •    | Start of route                                                                                                               |
| 2.  | 0.0  |      | START: Lyle Trailhead with pit toilet.<br>Suggest RE-GROUP OPTIONS at 5<br>and 10 miles, at the top of the initial<br>climbs |
| 3.  | 0.0  |      | Leave parking lot, straight across to Spokane                                                                                |
| 4.  | 0.3  |      | Sharp L onto Centerville Hwy/Glenwood Ave                                                                                    |
| 5.  | 17.8 |      | Keep R to stay on Centerville Hwy                                                                                            |
| 6.  | 22.8 |      | RE-GROUP OPTION before you enter<br>Centerville. Then L onto SImcoe<br>Mountain Rd                                           |
| 7.  | 25.7 |      | Slight R to stay on Simcoe Mountain Rd                                                                                       |

25.7 miles. +2440/-878 feet

| Num | Dist | Туре | Note                                                                                                                                |
|-----|------|------|-------------------------------------------------------------------------------------------------------------------------------------|
| 15. | 31.0 |      | After lunch, Continue North on Columbus and then L onto West Broadway Street. From here we will follow WA 142 back to the trailhead |
| 16. | 52.0 |      | RE-GROUP OPTION: Klickat Market on R                                                                                                |
| 17. | 65.1 |      | FINISH: Klickitat Trailhead on R                                                                                                    |
| 18. | 65.1 |      | End of route                                                                                                                        |

| Num | Dist | Туре | Note                                                                                                               |
|-----|------|------|--------------------------------------------------------------------------------------------------------------------|
| 8.  | 25.9 |      | Becomes Horseshoe Bend Rd                                                                                          |
| 9.  | 29.2 |      | Slight L to stay on Horseshoe Bend Rd                                                                              |
| 10. | 29.2 |      | Becomes W Darland St                                                                                               |
| 11. | 29.7 |      | R onto West Darland Drive                                                                                          |
| 12. | 29.9 |      | Slight L onto West Darland Drive                                                                                   |
| 13. | 30.2 |      | Continue onto West Darland Drive                                                                                   |
| 14. | 30.7 |      | L onto South Columbus Avenue.<br>Recommended LUNCH STOP just<br>ahead on right: Glass Onion 604 S.<br>Columbus Ave |