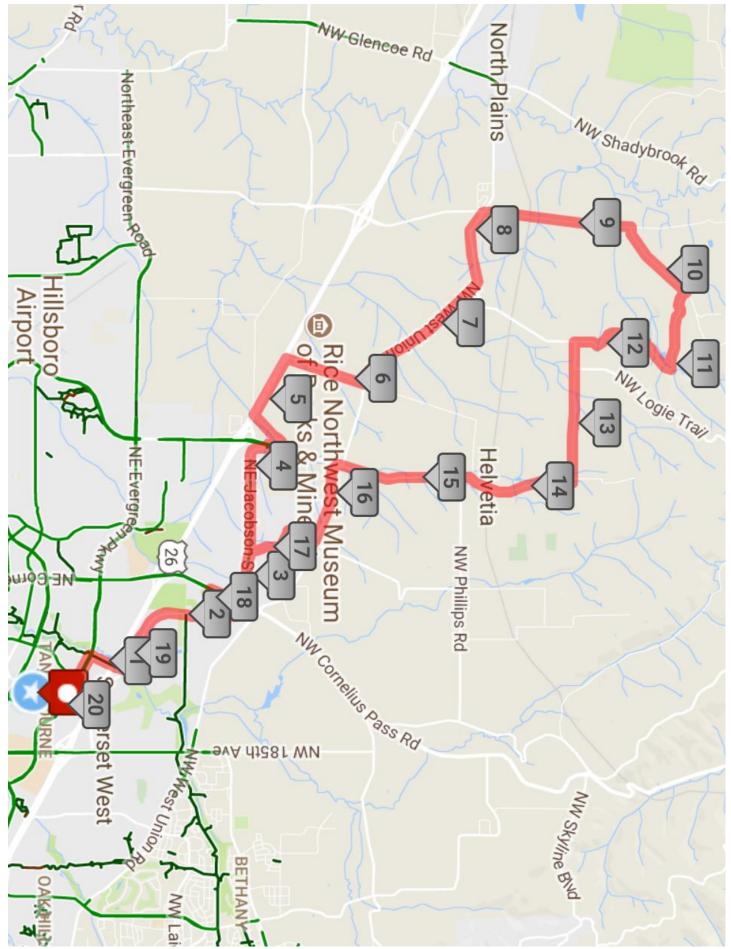

## Jackson School - Helvetia Loop

| START – REI parking lot               | .0   |
|---------------------------------------|------|
| RIGHT on NW 194 <sup>th</sup> Terrace | .1   |
| LEFT on NW Evergreen Pkwy.            | .4   |
| RIGHT on Rock Creek Bike Path         | 1.0  |
| LEFT on NW Rock Creek Blvd.           | 1.2  |
| RIGHT on NW Landing Dr.               | 2.3  |
| LEFT on NW Galice Ln.                 | 2.6  |
| STRAIGHT onto NW Jacobson Rd.         | 2.7  |
| RIGHT on NW Helvetia Rd.              | 4.2  |
| LEFT on NE Schaaf St.                 | 4.3  |
| RIGHT on sign to Rice Museum          | 4.7  |
| RIGHT on NW Groveland Rd.             | 5.4  |
| LEFT on NW West Union Rd.             | 6.1  |
| RIGHT on NW Jackson School Rd.        | 8.1  |
| RIGHT on NW Mason Hill Rd.            | 9.4  |
| RIGHT on NW Jackson Quarry Rd.        | 10.2 |
| LEFT on NW Helvetia Rd.               | 12.1 |
| LEFT on NW West Union Rd.             | 15.5 |
| RIGHT on NW Century Blvd.             | 16.3 |
| LEFT on NW Westmark Dr.               | 16.5 |
| RIGHT on NW Croeni Rd.                | 16.7 |
| LEFT on NE Jacobson St.               | 16.9 |
| STRAIGHT onto NW Galice Ln.           | 17.5 |
| RIGHT on NW Landing Dr.               | 17.6 |
| LEFT on NW Rock Creek Blvd.           | 17.8 |
| RIGHT on Rock Creek Bike Path         | 19.0 |
| LEFT on Evergreen Pkwy.               | 19.2 |
| RIGHT on NW 194 <sup>th</sup> Terrace | 19.7 |
| LEFT to REI – FINISH                  | 20.1 |