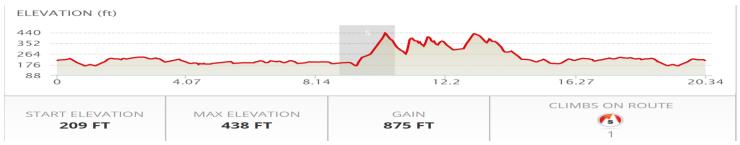

## Jackson School - Helvetia Loop

| START – REI parking lot               | .0   |
|---------------------------------------|------|
| RIGHT on NW 194 <sup>th</sup> Terrace | .1   |
| LEFT on NW Evergreen Pkwy.            | .4   |
| RIGHT on Rock Creek Bike Path         | 1.0  |
| LEFT on NW Rock Creek Blvd.           | 1.2  |
| RIGHT on NW Landing Dr.               | 2.3  |
| LEFT on NW Galice Ln.                 | 2.6  |
| STRAIGHT onto NW Jacobson Rd.         | 2.7  |
| RIGHT on NW Helvetia Rd.              | 4.2  |
| LEFT on NE Schaaf St.                 | 4.3  |
| RIGHT on sign to Rice Museum          | 4.7  |
| RIGHT on NW Groveland Rd.             | 5.4  |
| LEFT on NW West Union Rd.             | 6.1  |
| RIGHT on NW Jackson School Rd.        | 8.1  |
| RIGHT on NW Mason Hill Rd.            | 9.4  |
| RIGHT on NW Jackson Quarry Rd.        | 10.2 |
| LEFT on NW Helvetia Rd.               | 12.1 |
| LEFT on NW West Union Rd.             | 15.5 |
| RIGHT on NW Century Blvd.             | 16.3 |
| LEFT on NW Westmark Dr.               | 16.5 |
| RIGHT on NW Croeni Rd.                | 16.7 |
| LEFT on NE Jacobson St.               | 16.9 |
| STRAIGHT onto NW Galice Ln.           | 17.5 |
| RIGHT on NW Landing Dr.               | 17.6 |
| LEFT on NW Rock Creek Blvd.           | 17.8 |
| RIGHT on Rock Creek Bike Path         | 19.0 |
| LEFT on Evergreen Pkwy.               | 19.2 |
| RIGHT on NW 194 <sup>th</sup> Terrace | 19.7 |
| LEFT to REI – FINISH                  | 20.1 |