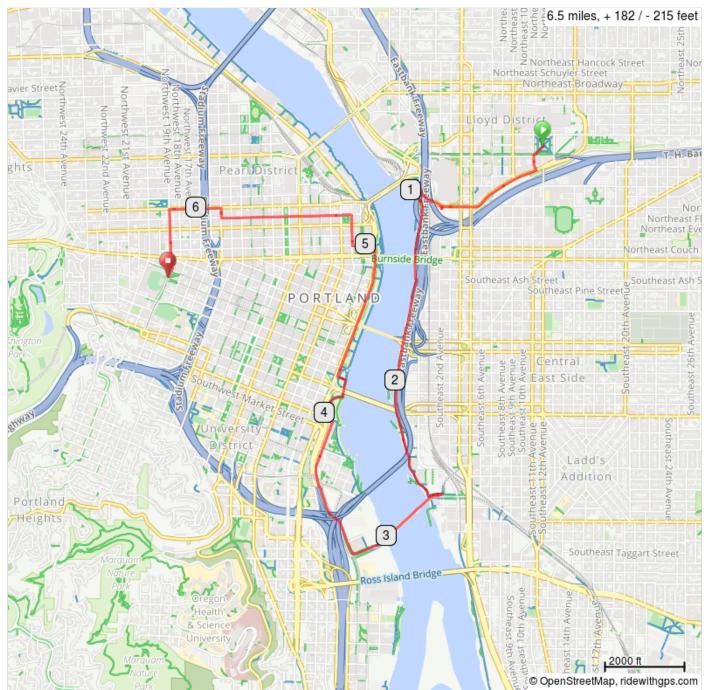

## Bike to the Park - Short

Thorns / Wheelmen Promo Ride to Providence Park and see the Portland Thorns in action. Discounted tickets 25% off

## Bike to the Park - Short

| Num | Dist | Туре     | Note                                            |
|-----|------|----------|-------------------------------------------------|
| 1.  | 0.0  |          | Start of route                                  |
| 2.  | 0.1  | ł        | L onto Northeast 11th<br>Avenue                 |
| 3.  | 0.1  | <b>→</b> | R onto Northeast Lloyd<br>Boulevard             |
| 4.  | 0.7  | +        | L onto Northeast Lloyd<br>Boulevard sidewalk    |
| 5.  | 0.8  | +        | L onto Eastbank<br>Esplanade Access             |
| 6.  | 0.9  | ÷        | Sharp L onto Vera<br>Katz Eastbank<br>Esplanade |
| 7.  | 2.6  | +        | L                                               |
| 8.  | 2.7  | <b>→</b> | Sharp R onto Tilikum<br>Crossing                |
| 9.  | 3.2  | •        | R onto Southwest<br>Moody Avenue trail          |
| 10. | 3.6  | 1        | Continue onto Moody<br>Avenue Trail             |

3.6 miles. +90/-176 feet

| Num                     | Dist | Туре | Note                                      |  |
|-------------------------|------|------|-------------------------------------------|--|
| 11.                     | 3.9  | +    | L onto Waterfront Park<br>Trail           |  |
| 12.                     | 4.3  | →    | R onto Southwest<br>Naito Parkway         |  |
| 13.                     | 5.0  | +    | L onto Northwest<br>Couch Street          |  |
| 14.                     | 5.1  | →    | R onto Northwest 2nd<br>Avenue            |  |
| 15.                     | 5.2  | +    | L onto Northwest<br>Flanders Street       |  |
| 16.                     | 5.8  | →    | R onto Northwest 14th<br>Avenue           |  |
| 17.                     | 5.9  | +    | L onto Northwest<br>Glisan Street         |  |
| 18.                     | 6.1  | +    | L onto Northwest 19th<br>Avenue           |  |
| 19.                     | 6.4  | •    | Slight R onto<br>Southwest 18th<br>Avenue |  |
| 20.                     | 6.5  | 8    | End of route                              |  |
| 2.9 miles. +84/-30 feet |      |      |                                           |  |